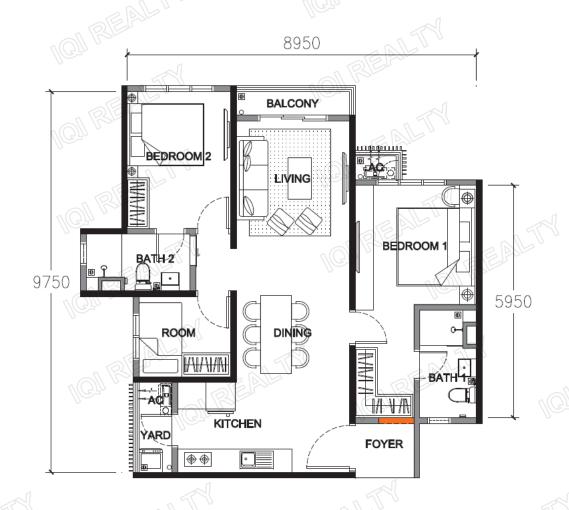

## Unit Layout - Type C (874sf / 81sqm)

Hackable Wall

All information, items and/or products herein contained and/or displayed, including but not limited to measurement, features, materials, specifications, brands, colours, plans, drawings, images, pictures, visuals renditions, illustrations and presentation of interiors, furniture and fittings layout, landscapes, roads, access, lifestyle, scale models, show units and/or development are artist's impressions/renderings for illustration purposes only and are subject to change as may be required and/or recommended by the relevant authorities and/or the developer's architects, engineers and/or consultants without prior notification to you. Nothing contained herein shall be taken as identical representation of the actual state thereof or constitute or be constructed to constitute an offer, a contract, part of the sale and purchase agreement (SPA), a representation and/or warranty on the part of the developer, unless expressly incorporated in the SPA. Prospective purchasers are advised to read and scrutinize the SPA together with its enclosures or to engage relevant independent professionals for advice prior to signing of the SPA. The developer and/or other related companies and parties shall neither be held responsible for any claims, error or inaccuracy nor be liable for any losses, damages, costs, expenses, or liabilities that may be incurred, suffered or sustained resulting from any reliance on any information, items and/or displayed or any part thereof.