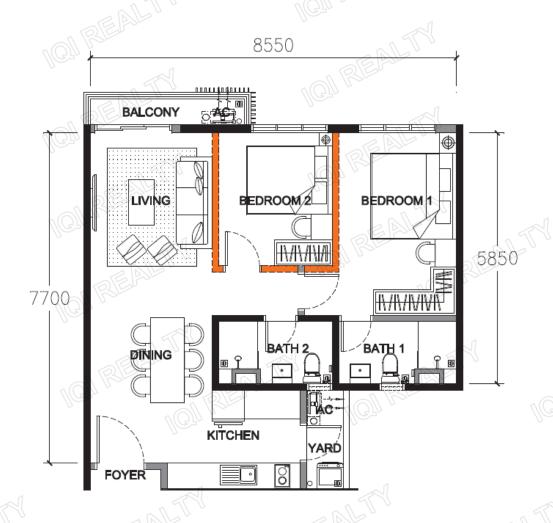

## Unit Layout - Type B (756sf / 70sqm)

Hackable Wall

All information, items and/or products herein contained and/or displayed, including but not limited to measurement, features, materials, specifications, brands, colours, plans, drawings, images, pictures, visuals renditions, illustrations and presentation of interiors, furniture and fittings layout, landscapes, roads, access, lifestyle, scale models, show units and/or development are artist's impressions/renderings for illustration purposes only and are subject to change as may be required and/or recommended by the relevant authorities and/or the developer's architects, eart of the actual state thereof or constitute or be constitute an offer, a contract, part of the and purchase agreement (SPA), a representation and/or warranty on the part of the developer, unless expressly and specifically incorporated in the SPA. Prospective purchase are advised to read and scrutinize the SPA together with its enclosures or to engage relevant independent professionals for advice prior to signing of the SPA. The developer and/or other leated companies and parties shall neither be held responsible for any claims, error or inaccuracy nor be liable for any losses, damages, costs, expenses, or liabilities that may be incurred, suffered or sustained resulting from any reliance on any information, items and/or products herein contained and/or displayed or any part thereof.