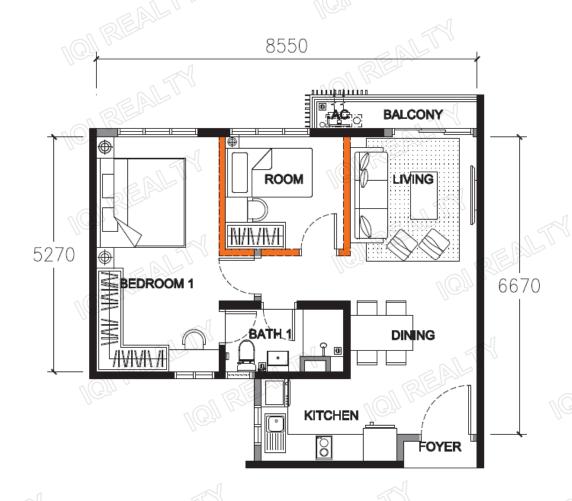

## Unit Layout - Type A (650sf / 60sqm)

Hackable Wall

All information, items and/or products herein contained and/or displayed, including but not limited to measurement, features, materials, specifications, brands, colours, plans, drawings, images, pictures, visuals renditions, illustrations and presentation of interiors, furniture and fittings layout, landscapes, roads, access, lifestyle, scale models, show units and/or development are artist's impressions/renderings for illustration purposes only and are subject to change as may be required and/or recommended by the relevant authorities and/or the developer's architects, engineers and/or consultants without prior notification to you. Nothing contained herein shall be taken as identical representation of the actual state thereof or constitute or be constructed to constitute an offer, a contract, part of the sale and purchase agreement (SPA), a representation and/or warranty on the part of the developer, unless expressly incorporated in the SPA. Prospective purchasers are advised to read and scrutinize the SPA together with its enclosures or to engage relevant independent professionals for advice prior to signing of the SPA. The developer and/or other related companies and parties shall neither be held responsible for any claims, error or inaccuracy nor be liable for any losses, damages, costs, expenses, or liabilities that may be incurred, suffered or sustained resulting from any reliance on any information, items and/or displayed or any part thereof.