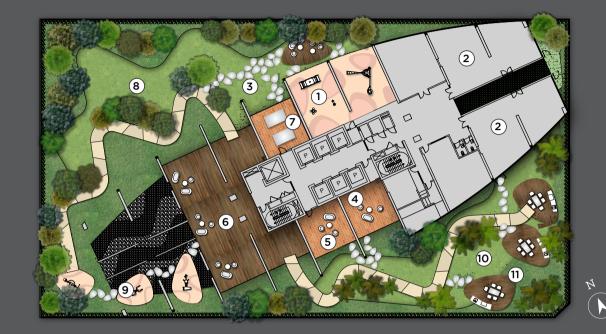

#### ADVENTURE MEADOW

7) Table Tennis 8) Multi-purpose Lawn 9) Fitness Stations 10) Lawn

LEVEL 8

- ③ Rock Garde
- den 4 Reading Ale
- ⑤ Board Game
- 6 Multi-purpose Decl
- (11) BBQ Pods