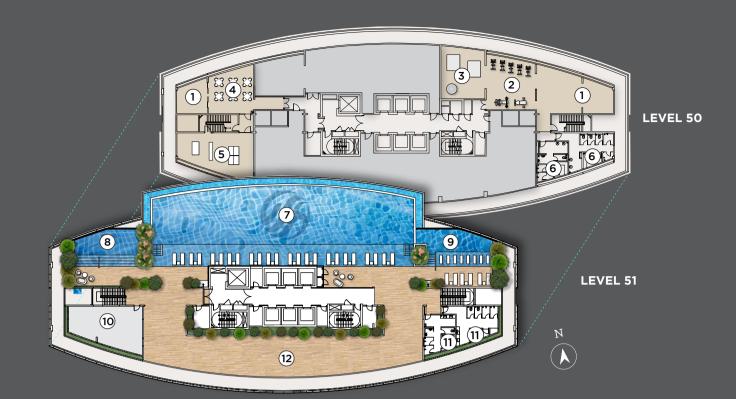

#### **SKY DECK**

LEVEL 50

- 1) Chill-Out Terrac
- (2) Sky Gy
- Gravity Yoga Room
- 4 Multi-Purpose H
- (9) Leisure P
- (10) Gourmet Kitche
- Steam Room (12) Sky Loung

TYPE

**A5** 

840 SQ.FT. 78 SQ.M

1 BEDROOM 1 BATH