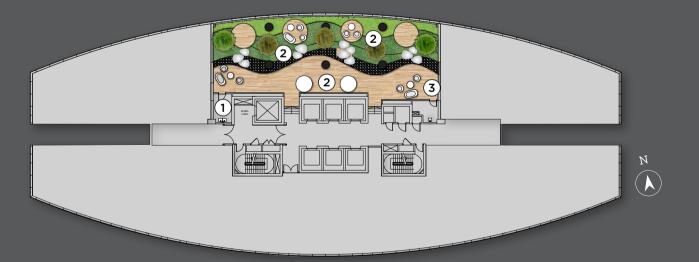

### ADVENTURE MEADOW

LEVEL 33A

- 1 Kitchenett
- (2) Sky Lounge
- ③ Day Bed Garde