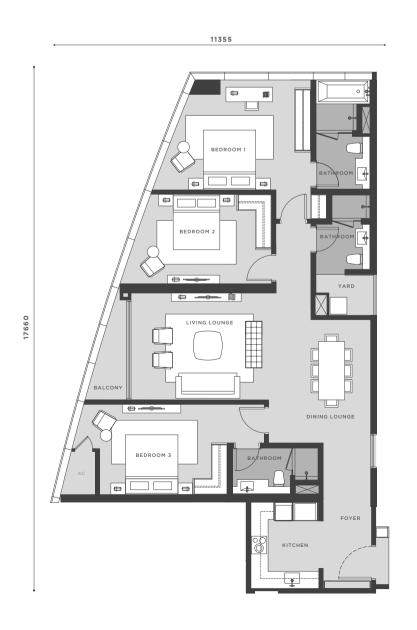

KITCHEN/ DINING

1410 SQ.FT. 131 SQ.M

2 BEDROOMS 2 BATHS 1 STUDY

STOREY 23A-33 & 35-36

TYPE D1

1550 SQ.FT. 144 SQ.M

3 BEDROOMS 3 BATHS

STOREY 23A-33 & 35-4)