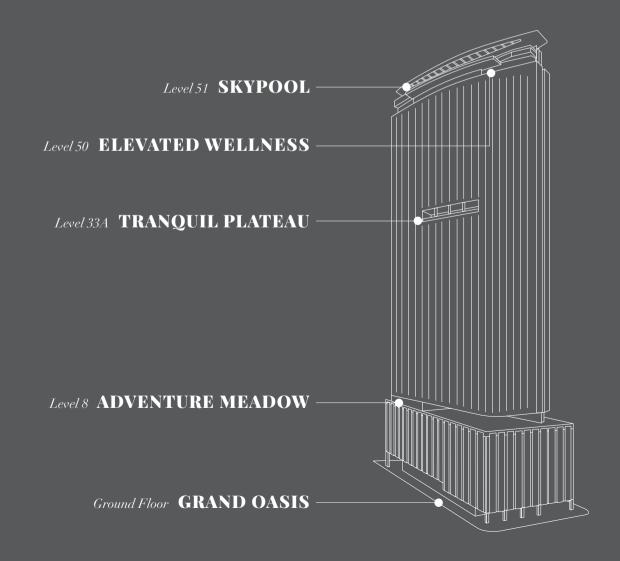

# EPITOME of SUCCESS

Towering at 52 storeys high with 632 luxury serviced units, Eaton Residences offers a wide array of top-notch amenities curated only for the best.

#### ADVENTURE MEADOW

7) Table Tennis 8) Multi-purpose Lawn 9) Fitness Stations 10) Lawn

LEVEL 8

- ③ Rock Garde
- den 4 Reading Ale
- ⑤ Board Game
- 6 Multi-purpose Decl
- (11) BBQ Pods

### ADVENTURE MEADOW

LEVEL 33A

- 1 Kitchenett
- (2) Sky Lounge
- ③ Day Bed Garde

#### **SKY DECK**

LEVEL 50

- 1) Chill-Out Terrac
- (2) Sky Gy
- Gravity Yoga Room
- 4 Multi-Purpose H
- (9) Leisure P
- (10) Gourmet Kitche
- Steam Room (12) Sky Loung

TYPE

**A5** 

840 SQ.FT. 78 SQ.M

1 BEDROOM 1 BATH