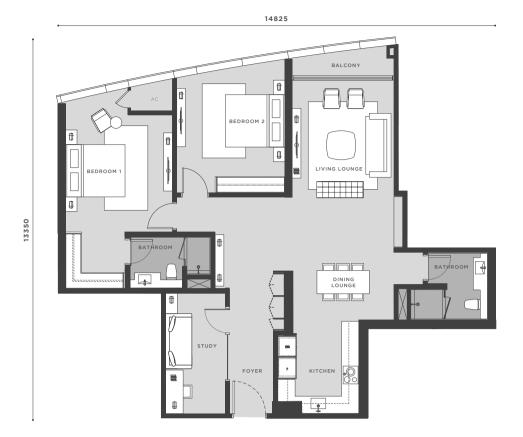

KITCHEN/ DINING

1410 SQ.FT. 131 SQ.M

2 BEDROOMS 2 BATHS 1 STUDY

STOREY 23A-33 & 35-36

TYPE D1

1550 SQ.FT. 144 SQ.M

3 BEDROOMS 3 BATHS

STOREY 23A-33 & 35-4)