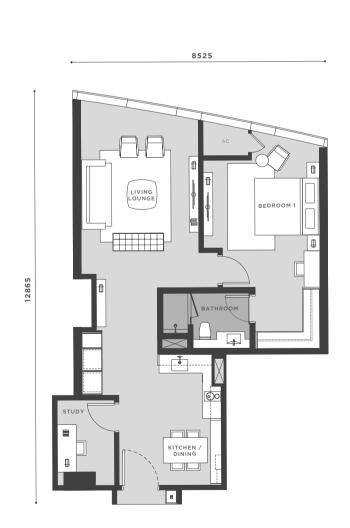

STOREY 23A-33 & 35-47

B<sub>10</sub>

872 SQ.FT. 81 SQ.M

1 BEDROOM 1 BATH 1 STUDY

STOREY 23A-33 & 35-47

DEDROOM 1

BEDROOM 1

LIVING LOUNGE